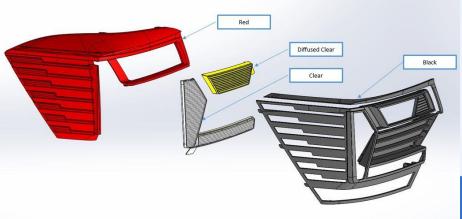

**VW Bolster** 





### KEY MANUFACTURING EQUIPMENT PLASTIC MOULDING

| INJECTION MOULDING       | Current Qty | New 2019          |
|--------------------------|-------------|-------------------|
| – 180 Ton                | 9           |                   |
| 250 - 450 Ton            | 12          | 2x 260T / 3x 450T |
| 500 – 700 Ton            | 6           |                   |
| 850 - 900 Ton            | 7           |                   |
| 1000 - 1500 Ton          | 9           |                   |
| 700 Ton 2K / 4K Machines | 2           | 1x (4K)700T       |
| Total Number Of Machines | 45          | 6                 |









### **KEY MANUFACTURING EQUIPMENT 2K Moulding Machine – Tail Light Lenses**







#### New Technology

Tail Light Project with 4k Bezel and 2K Lens.







#### Tail Light Assembly





### KEY MANUFACTURING EQUIPMENT LENS COATING FACILITIES

- Clean Room (Class 10 000)
  - PC Lens Hard Coat Spraying with UV & IR Curing Facility
  - Anti Haze Coating Facility with UV & IR Curing Facility 2 x Robotic Spray Booths
  - 1 x Manual Spray Booth





### Additional New Anti Haze Facility ordered for New Tail Light Project 2020





### KEY MANUFACTURING EQUIPMENT ANTI HAZE FACILITY











## DIRECT VACUUM METALIZING

- Aluminizing Plastic parts
  -Conventional metal parts
  DVM Chambers
- -3 x Arzuffi Vertical Machines
- -3 x Horizontal Machines
- -1 x New Arzuffi Machine on order











## LUMOTECH D KEY MANUFACTURING FACILITIES

- Bulk Moulding Compound (BMC) Facility
- <u>BMC Moulding And Spray Processes</u> 3x KraussMaffei Moulding M