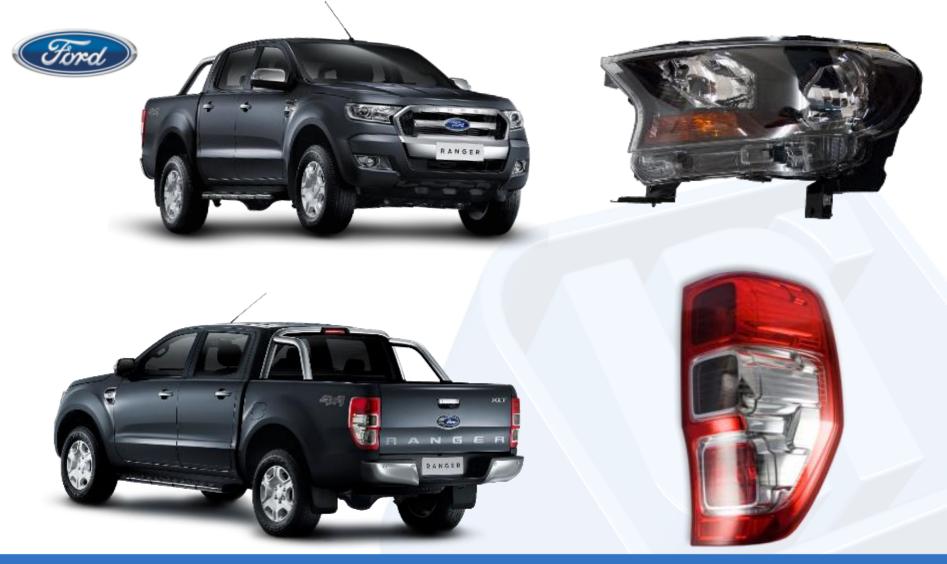

omer S

#### Sales Breakdown - 2018 by Customer











### **PRODUCT BREAKDOWN**







## IUMOTECH D MARKET SEGMENT BREAKDOWN

#### Sales - Market Segment 2018



| Lumotech OE Lighting                                               |       |  |  |  |  |  |  |
|--------------------------------------------------------------------|-------|--|--|--|--|--|--|
| <u>SA - Market Share - 2018</u><br>- Locally manufactured Vehicles |       |  |  |  |  |  |  |
| Passenger Vehicles                                                 | 36.3% |  |  |  |  |  |  |
| LCV                                                                | 67.3% |  |  |  |  |  |  |
| Total Local Vehicles                                               | 50.1% |  |  |  |  |  |  |





### NEW FORD RANGER HEADLIGHTS, TAIL LIGHTS







### NEW TOYOTA HILUX HEADLIGHTS, TAIL LIGHTS











#### TOYOTA COROLLA FACELIFT HEADLIGHTS, TAIL LIGHTS & REFLECTOR









### **VW POLO VIVO HEADLIGHTS**











### **POLO TAIL LIGHTS**











### **VW POLO FRONT END**







### VARIOUS PLASTIC MOULDINGS





Ford CFCM

#### Mercedes HVAC Housings



VW Headlight Guide Bracket



**VW Bolster** 





### KEY MANUFACTURING EQUIPMENT PLASTIC MOULDING

| INJECTION MOULDING       | Current Qty | New 2019          |
|--------------------------|-------------|-------------------|
| – 180 Ton                | 9           |                   |
| 250 - 450 Ton            | 12          | 2x 260T / 3x 450T |
| 500 – 700 Ton            | 6           |                   |
| 850 - 900 Ton            | 7           |