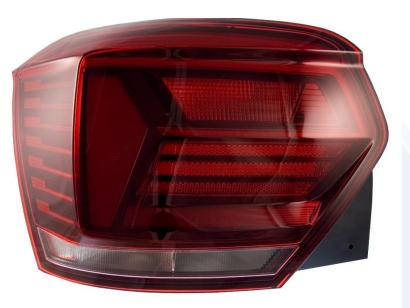

VW Bolster** 





### KEY MANUFACTURING EQUIPMENT PLASTIC MOULDING

| INJECTION MOULDING       | Current Qty | New 2019          |
|--------------------------|-------------|-------------------|
| – 180 Ton                | 9           |                   |
| 250 - 450 Ton            | 12          | 2x 260T / 3x 450T |
| 500 – 700 Ton            | 6           |                   |
| 850 - 900 Ton            | 7           |                   |
| 1000 - 1500 Ton          | 9           |                   |
| 700 Ton 2K / 4K Machines | 2           | 1x (4K)700T       |
| Total Number Of Machines | 45          | 6                 |









### **KEY MANUFACTURING EQUIPMENT 2K Moulding Machine – Tail Light Lenses**







#### New Technology

Tail Light Project with 4k Bezel and 2K Lens.







#### Tail Light Assembly





### KEY MANUFACTURING EQUIPMENT LENS COATING FACILITIES

- Clean Room (Class 10 000)
  - PC Lens Hard Coat Spraying with UV & IR Curing Facility
  - Anti Haze Coating Facility with UV & IR Curing Facility 2 x Robotic Spray Booths
  - 1 x Manual Spray Booth





### Additional New Anti Haze Facility ordered for New Tail Light Project 2020





### KEY MANUFACTURING EQUIPMENT ANTI HAZE FACILITY











## DIRECT VACUUM METALIZING

- Aluminizing Plastic parts
  -Conventional metal parts
  DVM Chambers
- -3 x Arzuffi Vertical Machines
- -3 x Horizontal Machines
- -1 x New Arzuffi Machine on order











## LUMOTECH D KEY MANUFACTURING FACILITIES

- Bulk Moulding Compound (BMC) Facility
- <u>BMC Moulding And Spray Processes</u> 3x KraussMaffei Moulding Mac