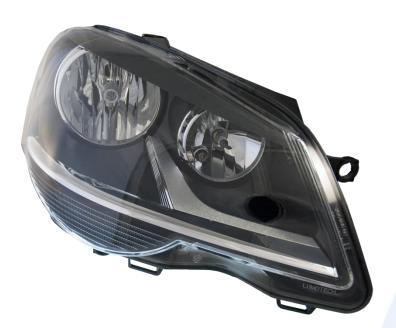

umotech OE Lighting                                               |       |  |  |  |  |  |  |
|--------------------------------------------------------------------|-------|--|--|--|--|--|--|
| <u>SA - Market Share - 2018</u><br>- Locally manufactured Vehicles |       |  |  |  |  |  |  |
| Passenger Vehicles                                                 | 36.3% |  |  |  |  |  |  |
| LCV                                                                | 67.3% |  |  |  |  |  |  |
| Total Local Vehicles                                               | 50.1% |  |  |  |  |  |  |





### NEW FORD RANGER HEADLIGHTS, TAIL LIGHTS







### NEW TOYOTA HILUX HEADLIGHTS, TAIL LIGHTS











#### TOYOTA COROLLA FACELIFT HEADLIGHTS, TAIL LIGHTS & REFLECTOR









### **VW POLO VIVO HEADLIGHTS**











### **POLO TAIL LIGHTS**











### **VW POLO FRONT END**







### VARIOUS PLASTIC MOULDINGS





Ford CFCM

#### Mercedes HVAC Housings



VW Headlight Guide Bracket



**VW Bolster** 





### KEY MANUFACTURING EQUIPMENT PLASTIC MOULDING

| INJECTION MOULDING       | Current Qty | New 2019          |
|--------------------------|-------------|-------------------|
| – 180 Ton                | 9           |                   |
| 250 - 450 Ton            | 12          | 2x 260T / 3x 450T |
| 500 – 700 Ton            | 6           |                   |
| 850 - 900 Ton            | 7           |                   |
| 1000 - 1500 Ton          | 9           |                   |
| 700 Ton 2K / 4K Machines | 2           | 1x (4K)700T       |
| Total Number Of Machines | 45