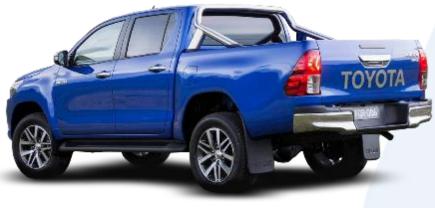

### **PRODUCT BREAKDOWN**







## IUMOTECH D MARKET SEGMENT BREAKDOWN

#### Sales - Market Segment 2018



| Lumotech OE Lighting                                               |       |  |  |  |  |  |  |
|--------------------------------------------------------------------|-------|--|--|--|--|--|--|
| <u>SA - Market Share - 2018</u><br>- Locally manufactured Vehicles |       |  |  |  |  |  |  |
| Passenger Vehicles                                                 | 36.3% |  |  |  |  |  |  |
| LCV                                                                | 67.3% |  |  |  |  |  |  |
| Total Local Vehicles                                               | 50.1% |  |  |  |  |  |  |





### NEW FORD RANGER HEADLIGHTS, TAIL LIGHTS







### NEW TOYOTA HILUX HEADLIGHTS, TAIL LIGHTS











#### TOYOTA COROLLA FACELIFT HEADLIGHTS, TAIL LIGHTS & REFLECTOR









### **VW POLO VIVO HEADLIGHTS**











### **POLO TAIL LIGHTS**











### **VW POLO FRONT END**







### VARIOUS PLASTIC MOULDINGS





Ford CFCM

#### Mercedes HVAC Housings



VW Headlight Guide Bracket



**VW Bolster** 





### KEY MANUFACTURING EQUIPMENT PLASTIC MOULDING

| INJECTION MOULDING       | Current Qty | New 2019          |
|--------------------------|-------------|-------------------|
| – 180 Ton                | 9           |                   |
| 250 - 450 Ton            | 12          | 2x 260T / 3x 450T |
| 500 – 700 Ton            | 6           |                   |
| 850 - 900 Ton            | 7           |                   |
| 1000 - 1500 Ton          | 9           |