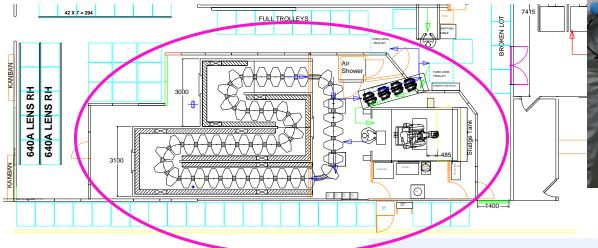

|
| 1000 - 1500 Ton          | 9           |                   |
| 700 Ton 2K / 4K Machines | 2           | 1x (4K)700T       |
| Total Number Of Machines | 45          | 6                 |









### **KEY MANUFACTURING EQUIPMENT 2K Moulding Machine – Tail Light Lenses**







#### New Technology

Tail Light Project with 4k Bezel and 2K Lens.







#### Tail Light Assembly





### KEY MANUFACTURING EQUIPMENT LENS COATING FACILITIES

- Clean Room (Class 10 000)
  - PC Lens Hard Coat Spraying with UV & IR Curing Facility
  - Anti Haze Coating Facility with UV & IR Curing Facility 2 x Robotic Spray Booths
  - 1 x Manual Spray Booth





### Additional New Anti Haze Facility ordered for New Tail Light Project 2020





### KEY MANUFACTURING EQUIPMENT ANTI HAZE FACILITY











## DIRECT VACUUM METALIZING

- Aluminizing Plastic parts
  -Conventional metal parts
  DVM Chambers
- -3 x Arzuffi Vertical Machines
- -3 x Horizontal Machines
- -1 x New Arzuffi Machine on order











## LUMOTECH D KEY MANUFACTURING FACILITIES

- Bulk Moulding Compound (BMC) Facility
- <u>BMC Moulding And Spray Processes</u> 3x KraussMaffei Moulding Machines









## KEY MANUFACTURING FACILITIES

• Bulk Moulding Compound (BMC) Facility

### BMC DVM Process – 1 x Galileo Vertical machine







## KEY MANUFACTURING EQUIPMENT

- ASSEMBLY OPERATIONS
- 6 x Headlight Assembly Lines producing 2800 units /day.
- 6 x Tail Light Assembly Lines producing 3200 units / day.
- Technologies Ultrasonic, Hot Plate and Vibration Welding, Robotic gluing and screw stations







## **2019 F