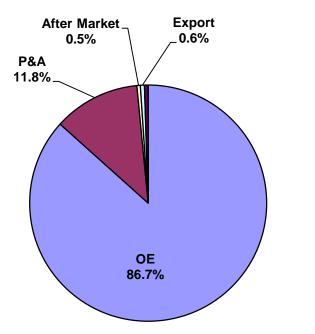

## IUMOTECH D MARKET SEGMENT BREAKDOWN

#### Sales - Market Segment 2018

| Lumotech OE Lighting                                               |       |  |  |  |  |  |  |
|--------------------------------------------------------------------|-------|--|--|--|--|--|--|
| <u>SA - Market Share - 2018</u><br>- Locally manufactured Vehicles |       |  |  |  |  |  |  |
| Passenger Vehicles                                                 | 36.3% |  |  |  |  |  |  |
| LCV                                                                | 67.3% |  |  |  |  |  |  |
| Total Local Vehicles                                               | 50.1% |  |  |  |  |  |  |