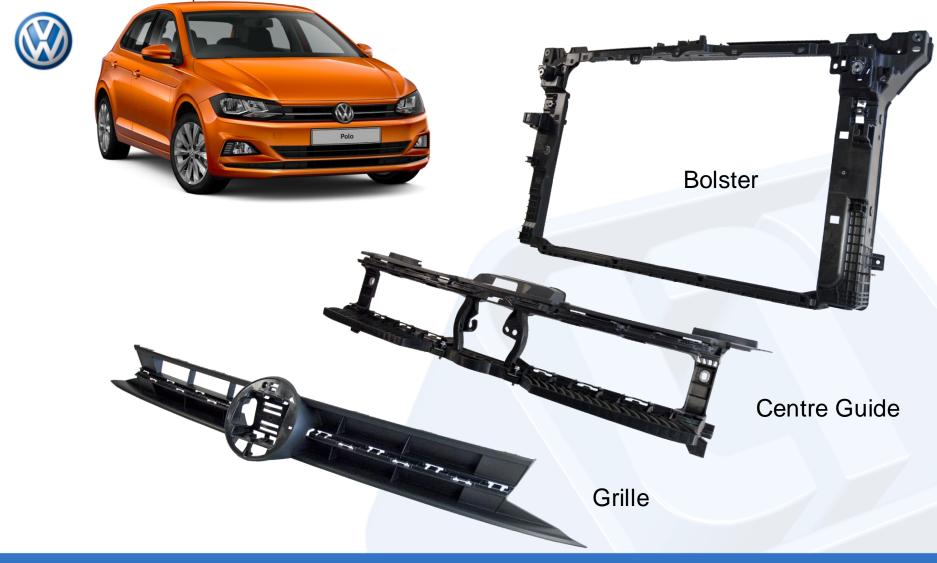

|  |  |  |  |  |  |
|--------------------------------------------------------------------|-------|--|--|--|--|--|--|
| <u>SA - Market Share - 2018</u><br>- Locally manufactured Vehicles |       |  |  |  |  |  |  |
| Passenger Vehicles                                                 | 36.3% |  |  |  |  |  |  |
| LCV                                                                | 67.3% |  |  |  |  |  |  |
| Total Local Vehicles                                               | 50.1% |  |  |  |  |  |  |





### NEW FORD RANGER HEADLIGHTS, TAIL LIGHTS







### NEW TOYOTA HILUX HEADLIGHTS, TAIL LIGHTS











#### TOYOTA COROLLA FACELIFT HEADLIGHTS, TAIL LIGHTS & REFLECTOR









### **VW POLO VIVO HEADLIGHTS**











### **POLO TAIL LIGHTS**











### **VW POLO FRONT END**







### VARIOUS PLASTIC MOULDINGS





Ford CFCM

#### Mercedes HVAC Housings



VW Headlight Guide Bracket



**VW Bolster** 





### KEY MANUFACTURING EQUIPMENT PLASTIC MOULDING

| INJECTION MOULDING       | Current Qty | New 2019          |
|--------------------------|-------------|-------------------|
| – 180 Ton                | 9           |                   |
| 250 - 450 Ton            | 12          | 2x 260T / 3x 450T |
| 500 – 700 Ton            | 6           |                   |
| 850 - 900 Ton            | 7           |                   |
| 1000 - 1500 Ton          | 9           |                   |
| 700 Ton 2K / 4K Machines | 2           | 1x (4K)700T       |
| Total Number Of Machines | 45          | 6                 |









### **KEY MANUFACTURING EQUIPMENT 2K Mou