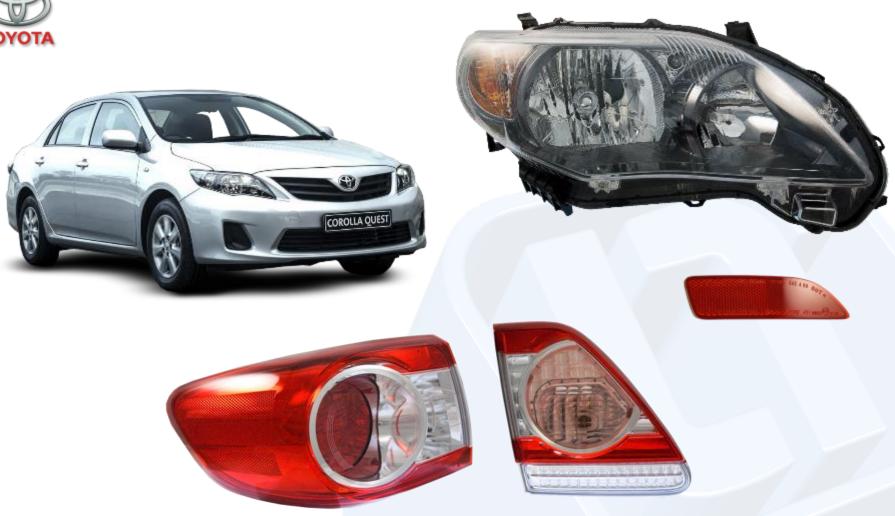

#### Sales - Market Segment 2018



| Lumotech OE Lighting                                               |       |  |  |  |  |  |  |
|--------------------------------------------------------------------|-------|--|--|--|--|--|--|
| <u>SA - Market Share - 2018</u><br>- Locally manufactured Vehicles |       |  |  |  |  |  |  |
| Passenger Vehicles                                                 | 36.3% |  |  |  |  |  |  |
| LCV                                                                | 67.3% |  |  |  |  |  |  |
| Total Local Vehicles                                               | 50.1% |  |  |  |  |  |  |





### NEW FORD RANGER HEADLIGHTS, TAIL LIGHTS







### NEW TOYOTA HILUX HEADLIGHTS, TAIL LIGHTS











#### TOYOTA COROLLA FACELIFT HEADLIGHTS, TAIL LIGHTS & REFLECTOR









### **VW POLO VIVO HEADLIGHTS**











### **POLO TAIL LIGHTS**











### **VW POLO FRONT END**







### VARIOUS PLASTIC MOULDINGS





Ford CFCM

#### Mercedes HVAC Housings



VW Headlight Guide Bracket



**VW Bolster** 





### KEY MANUFACTURING EQUIPMENT PLASTIC MOULDING

| INJECTION MOULDING       | Current Qty | New 2019          |
|--------------------------|-------------|-------------------|
| – 180 Ton                | 9           |                   |
| 250 - 450 Ton            | 12          | 2x 260T / 3x 450T |
| 500 – 700 Ton            | 6           |                   |
| 850 - 900 Ton            | 7           |                   |
| 1000 - 1500 Ton          | 9           |                   |
| 700 Ton 2K / 4K Machines | 2           | 1x (4K)700T       |