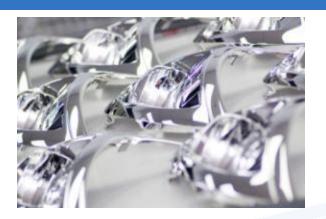

### **KEY MANUFACTURING EQUIPMENT 2K Moulding Machine – Tail Light Lenses**

#### Tail Light Assembly