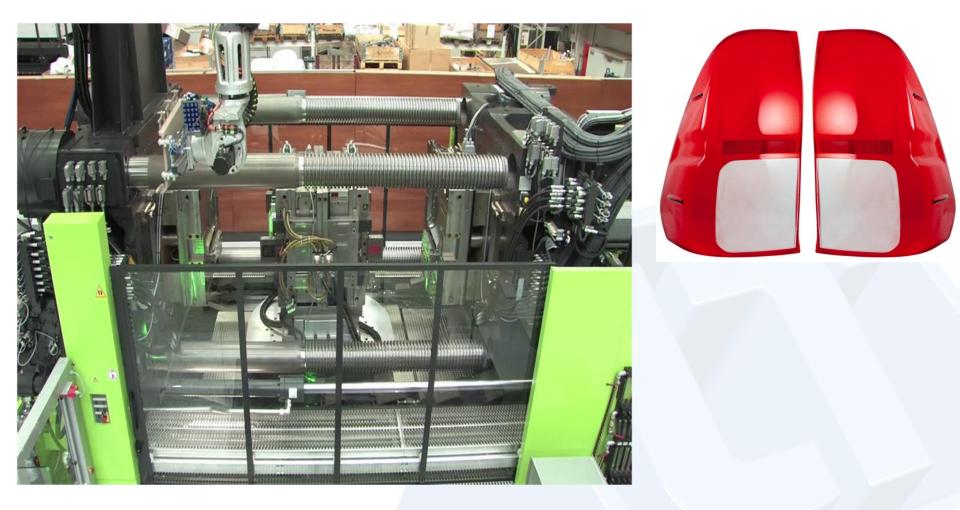

Ford CFCM

#### Mercedes HVAC Housings



VW Headlight Guide Bracket



**VW Bolster** 





### KEY MANUFACTURING EQUIPMENT PLASTIC MOULDING

| INJECTION MOULDING       | Current Qty | New 2019          |
|--------------------------|-------------|-------------------|
| – 180 Ton                | 9           |                   |
| 250 - 450 Ton            | 12          | 2x 260T / 3x 450T |
| 500 – 700 Ton            | 6           |                   |
| 850 - 900 Ton            | 7           |                   |
| 1000 - 1500 Ton          | 9           |                   |
| 700 Ton 2K / 4K Machines | 2           | 1x (4K)700T       |
| Total Number Of Machines | 45          | 6                 |









### **KEY MANUFACTURING EQUIPMENT 2K Moulding Machine – Tail Light Lenses**







#### New Technology

Tail Light Project with 4k Bezel and 2K Lens.







#### Tail Light Assembly





### KEY MANUFACTURING EQUIPMENT LENS COATING FACILITIES

- Clean Room (Class 10 000)
  - PC Lens Hard Coat Spraying with UV & IR Curing Facility
  - Anti Haze Coating Facility with UV & IR Curing Facility 2 x Robotic Spray Booths
  - 1 x Manual Spray Booth





### Additional New Anti Haze Facility ordered for New Tail Light Project 2020





### KEY MANUFACTURING EQUIPMENT ANTI HAZE FACILITY











## DIRECT VACUUM METALIZING

- Aluminizing Plastic parts
  -Conventional metal parts
  DVM Chambers
- -3 x Arzuffi Vertical Machines
- -3 x Horizontal Machines
- -1 x New Arzuffi Machine on order











## LUMOTECH D KEY MANUFACTURING FACILITIES

- Bulk Moulding Compound (BMC) F