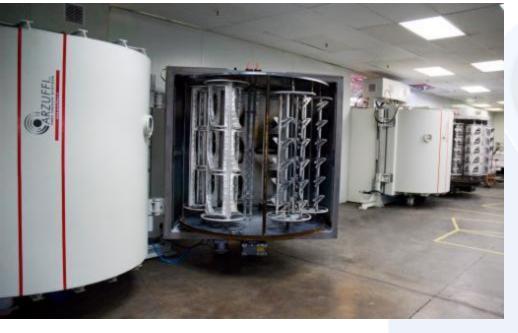

## DIRECT VACUUM METALIZING

- Aluminizing Plastic parts
  -Conventional metal parts
  DVM Chambers
- -3 x Arzuffi Vertical Machines
- -3 x Horizontal Machines
- -1 x New Arzuffi Machine on order