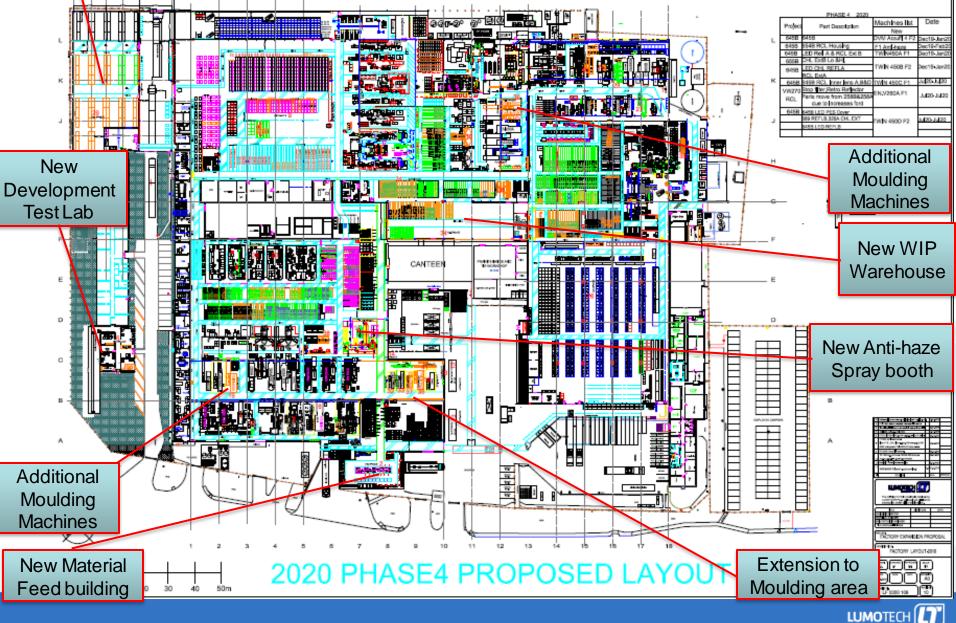

Plastic parts
  -Conventional metal parts
  DVM Chambers
- -3 x Arzuffi Vertical Machines
- -3 x Horizontal Machines
- -1 x New Arzuffi Machine on order











## LUMOTECH D KEY MANUFACTURING FACILITIES

- Bulk Moulding Compound (BMC) Facility
- <u>BMC Moulding And Spray Processes</u> 3x KraussMaffei Moulding Machines









## KEY MANUFACTURING FACILITIES

• Bulk Moulding Compound (BMC) Facility

### BMC DVM Process – 1 x Galileo Vertical machine







## KEY MANUFACTURING EQUIPMENT

- ASSEMBLY OPERATIONS
- 6 x Headlight Assembly Lines producing 2800 units /day.
- 6 x Tail Light Assembly Lines producing 3200 units / day.
- Technologies Ultrasonic, Hot Plate and Vibration Welding, Robotic gluing and screw stations







## **2019 Factory Layout**







### **2020 Future Layout**



LUMOTECH

#### PLANT LAYOUT







#### Lumotech Safety Pledge

"I personally pledge to improve workplace safety by taking these specific actions":

- Identify and immediately reporting hazardous conditions that could harm my co-workers
- Always wearing appropriate safety apparel for the task at hand
- Always following instructions and proper procedures when operating a piece of equipment
- Understanding my evacuation plan in case of fire or other emergency
- Always use equipment, tools and machinery in a safe and proper manner, use right tool for the job
- When lifting something use your legs and not your back, keep your back straight
- Clean up all spills immediately, spill kits are available for emergency spill clean up
- Always walk in the green demarcated walkways for pedestrians
-