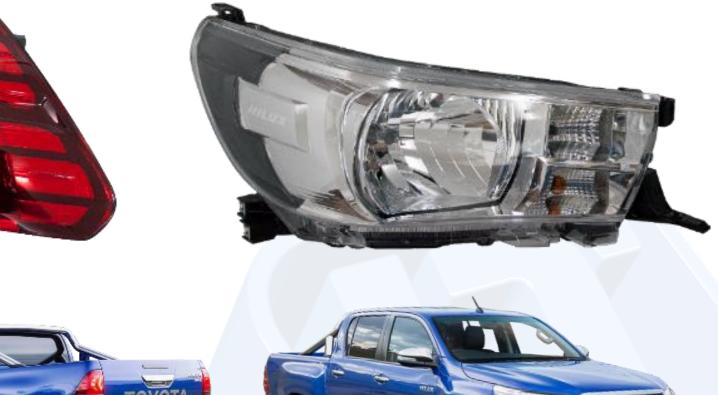

### **PRODUCT BREAKDOWN**







## IUMOTECH D MARKET SEGMENT BREAKDOWN

#### Sales - Market Segment 2018



| Lumotech OE Lighting                                               |       |  |  |  |  |  |  |
|--------------------------------------------------------------------|-------|--|--|--|--|--|--|
| <u>SA - Market Share - 2018</u><br>- Locally manufactured Vehicles |       |  |  |  |  |  |  |
| Passenger Vehicles                                                 | 36.3% |  |  |  |  |  |  |
| LCV                                                                | 67.3% |  |  |  |  |  |  |
| Total Local Vehicles                                               | 50.1% |  |  |  |  |  |  |





### NEW FORD RANGER HEADLIGHTS, TAIL LIGHTS







### NEW TOYOTA HILUX HEADLIGHTS, TAIL LIGHTS











#### TOYOTA COROLLA FACELIFT HEADLIGHTS, TAIL LIGHTS & REFLECTOR









### **VW POLO VIVO HEADLIGHTS**











### **POLO TAIL LIGHTS**











### **VW POLO FRONT END**







### VARIOUS PLASTIC MOULDINGS





Ford CFCM

#### Mercedes HVAC Housings



VW Headlight Guide Bracket



**VW Bolster** 





### KEY MANUFACTURING EQUIPMENT PLASTIC MOULDING

| INJECTION MOULDING       | Current Qty | New 2019          |
|--------------------------|-------------|-------------------|
| – 180 Ton                | 9           |                   |
| 250 - 450 Ton            | 12          | 2x 260T / 3x 450T |
| 500 – 700 Ton            | 6           |                   |
| 850 - 900 Ton            | 7           |                   |
| 1000 - 1500 Ton          | 9           |