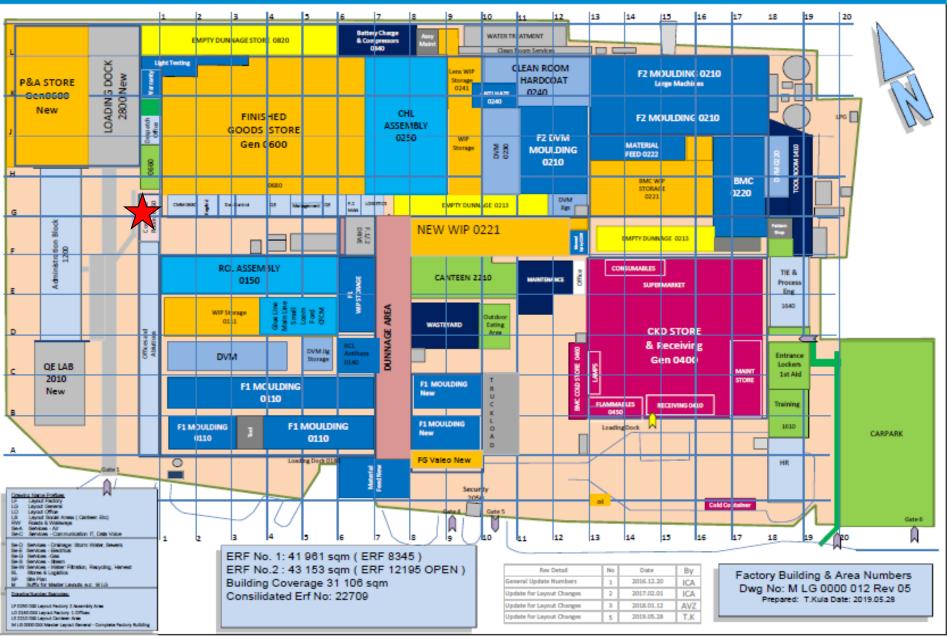

etal parts
  DVM Chambers
- -3 x Arzuffi Vertical Machines
- -3 x Horizontal Machines
- -1 x New Arzuffi Machine on order











## LUMOTECH D KEY MANUFACTURING FACILITIES

- Bulk Moulding Compound (BMC) Facility
- <u>BMC Moulding And Spray Processes</u> 3x KraussMaffei Moulding Machines









## KEY MANUFACTURING FACILITIES

• Bulk Moulding Compound (BMC) Facility

### BMC DVM Process – 1 x Galileo Vertical machine







## KEY MANUFACTURING EQUIPMENT

- ASSEMBLY OPERATIONS
- 6 x Headlight Assembly Lines producing 2800 units /day.
- 6 x Tail Light Assembly Lines producing 3200 units / day.
- Technologies Ultrasonic, Hot Plate and Vibration Welding, Robotic gluing and screw stations







## **2019 Factory Layout**







### **2020 Future Layout**



LUMOTECH

#### PLANT LAYOUT







#### Lumotech Safety Pledge

"I personally pledge to improve workplace safety by taking these specific actions":

- Identify and immediately reporting hazardous conditions that could harm my co-workers
- Always wearing appropriate safety apparel for the task at hand
- Always following instructions and proper procedures when operating a piece of equipment
- Understanding my evacuation plan in case of fire or other emergency
- Always use equipment, tools and machinery in a safe and proper manner, use right tool for the job
- When lifting something use your legs and not your back, keep your back straight
- Clean up all spills immediately, spill kits are available for emergency spill clean up
- Always walk in the green demarcated walkways for pedestrians
- Be on the lookout for fork truc