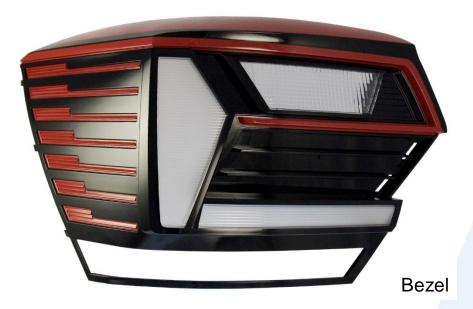

**VW Bolster** 





### KEY MANUFACTURING EQUIPMENT PLASTIC MOULDING

| INJECTION MOULDING       | Current Qty | New 2019          |
|--------------------------|-------------|-------------------|
| – 180 Ton                | 9           |                   |
| 250 - 450 Ton            | 12          | 2x 260T / 3x 450T |
| 500 – 700 Ton            | 6           |                   |
| 850 - 900 Ton            | 7           |                   |
| 1000 - 1500 Ton          | 9           |                   |
| 700 Ton 2K / 4K Machines | 2           | 1x (4K)700T       |
| Total Number Of Machines | 45          | 6                 |









### **KEY MANUFACTURING EQUIPMENT 2K Moulding Machine – Tail Light Lenses**







#### New Technology

Tail Light Project with 4k Bezel and 2K Lens.







#### Tail Light Assembly





### KEY MANUFACTURING EQUIPMENT LENS COATING FACILITIES

- Clean Room (Class 10 000)
  - PC Lens Hard Coat Spraying with UV & IR Curing Facility
  - Anti Haze Coating Facility with UV & IR Curing Facility 2 x Robotic Spray Booths
  - 1 x Manual Spray Booth





### Additional New Anti Haze Facility ordered for New Tail Light Project 2020





### KEY MANUFACTURING EQUIPMENT ANTI HAZE FACILITY











## DIRECT VACUUM METALIZING

- Aluminizing Plastic parts
  -Conventional metal parts
  DVM Chambers
- -3 x Arzuffi Vertical Machines
- -3 x Horizontal Machines
- -1 x New Arzuffi Machine on order











## LUMOTECH D KEY MANUFACTURING FACILITIES

- Bulk Moulding Compound (BMC) Facility
- <u>BMC Moulding And Spray Processes</u> 3x KraussMaffei Moulding