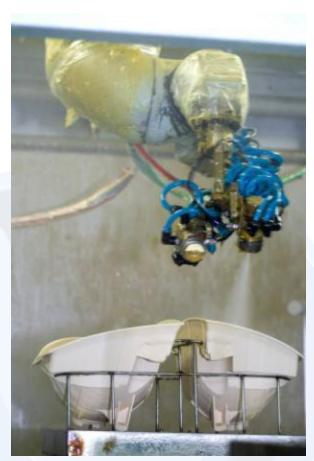

### KEY MANUFACTURING EQUIPMENT LENS COATING FACILITIES

- Clean Room (Class 10 000)
  - PC Lens Hard Coat Spraying with UV & IR Curing Facility
  - Anti Haze Coating Facility with UV & IR Curing Facility 2 x Robotic Spray Booths
  - 1 x Manual Spray Booth