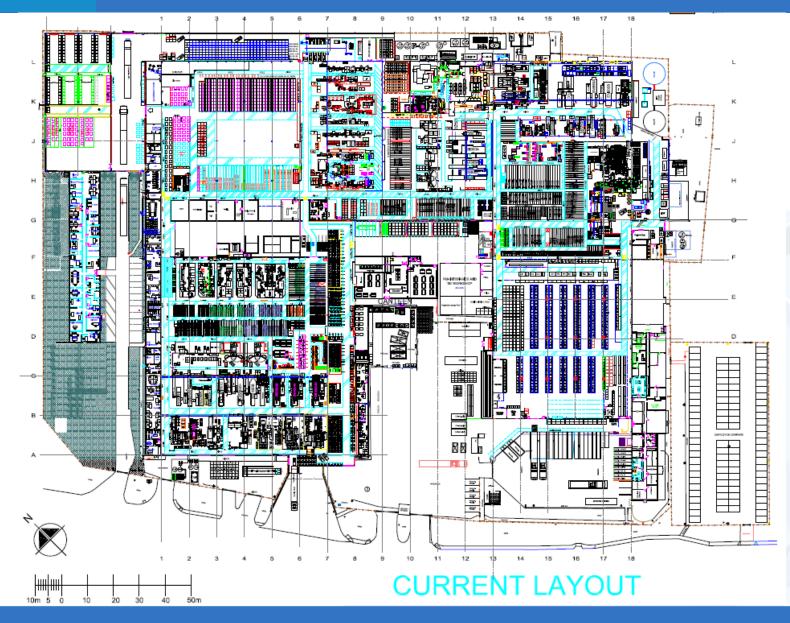

VACUUM METALIZING

- Aluminizing Plastic parts
  -Conventional metal parts
  DVM Chambers
- -3 x Arzuffi Vertical Machines
- -3 x Horizontal Machines
- -1 x New Arzuffi Machine on order











## LUMOTECH D KEY MANUFACTURING FACILITIES

- Bulk Moulding Compound (BMC) Facility
- <u>BMC Moulding And Spray Processes</u> 3x KraussMaffei Moulding Machines









## KEY MANUFACTURING FACILITIES

• Bulk Moulding Compound (BMC) Facility

### BMC DVM Process – 1 x Galileo Vertical machine







## KEY MANUFACTURING EQUIPMENT

- ASSEMBLY OPERATIONS
- 6 x Headlight Assembly Lines producing 2800 units /day.
- 6 x Tail Light Assembly Lines producing 3200 units / day.
- Technologies Ultrasonic, Hot Plate and Vibration Welding, Robotic gluing and screw stations







## **2019 Factory Layout**







### **2020 Future Layout**



LUMOTECH

#### PLANT LAYOUT







#### Lumotech Safety Pledge

"I personally pledge to improve workplace safety by taking these specific actions":

- Identify and immediately reporting hazardous conditions that could harm my co-workers
- Always wearing appropriate safety apparel for the task at hand
- Always following instructions and proper procedures when operating a piece of equipment
- Understanding my evacuation plan in case of fire or other emergency
- Always use equipment, tools and machinery in a safe and proper manner, use right tool for the job
- When lifting something use your legs and not your back, keep your back straight
- Clean up all spills immediately, spill kits are available for emergency spill clean up
- Always walk in the green dema