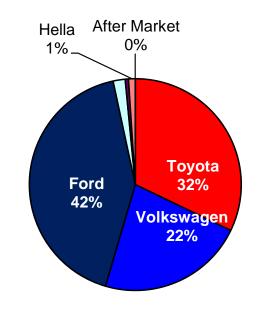

rtificate of Achievement for Investment – Top 50 Companies in the city NMBM                                                                  |
| March    | 2018 | Awarded Toyota Supplier Achievement award –Stable Production 2017                                                                              |
| March    | 2018 | Awarded Toyota Supplier Runner Up to Superior award –Quality Management 2017                                                                   |



## **TECHNICAL AID/ ENGINEERING AGREEMENTS**

#### Lumotech is a multi-License Company







## MAIN CUSTOMERS



#### After Market

Hella Automotive South Africa

Hella Australia & Germany

**Venter Trailers** 





## **CUSTOMER BREAKDOWN**



#### Sales Breakdown by Customer S

#### Sales Breakdown - 2018 by Customer











### **PRODUCT BREAKDOWN**







## IUMOTECH D MARKET SEGMENT BREAKDOWN

#### Sales - Market Segment 2018



| Lumotech OE Lighting                                               |       |  |  |  |  |  |  |
|--------------------------------------------------------------------|-------|--|--|--|--|--|--|
| <u>SA - Market Share - 2018</u><br>- Locally manufactured Vehicles |       |  |  |  |  |  |  |
| Passenger Vehicles                                                 | 36.3% |  |  |  |  |  |  |
| LCV                                                                | 67.3% |  |  |  |  |  |  |
| Total Local Vehicles                                               | 50.1% |  |  |  |  |  |  |





### NEW FORD RANGER HEADLIGHTS, TAIL LIGHTS







### NEW TOYOTA HILUX HEADLIGHTS, TAIL LIGHT