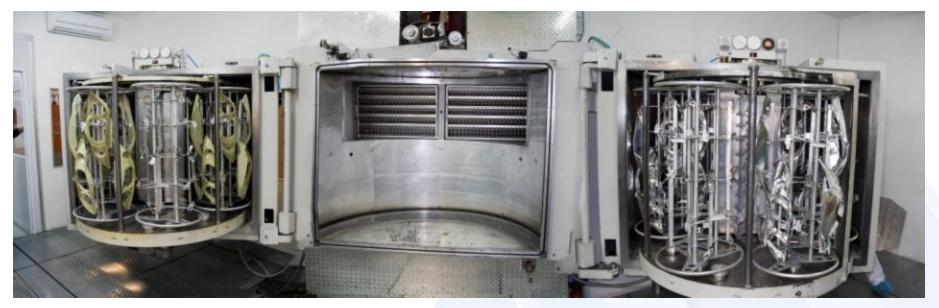

## DIRECT VACUUM METALIZING

- Aluminizing Plastic parts
  -Conventional metal parts
  DVM Chambers
- -3 x Arzuffi Vertical Machines
- -3 x Horizontal Machines
- -1 x New Arzuffi Machine on order